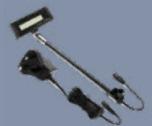

# **TUBE LIGHT BRACKET**

Needed for attaching any of our compatible lights to a Tube Fabric Display