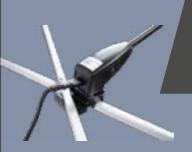

# **TUBE LIGHT BRACKET**

Needed for attaching any of our compatible lights to a Tube Fabric Display