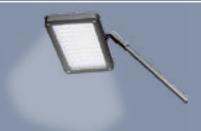

# **LED SQUARE 12W**

Can be used with Pop-ups and Tube Fabric Displays
Daisy Chain up to 1.5m
Suitable for joining up to 5 lights together on a single power pack
Lumens- 1200 lm
Kelvin- 6500K

#### **LED SQUARE 24W**

Can be used with Pop-ups and Tube Fabric Displays
Daisy Chain up to 1.5m
Suitable for joining up to 5 lights together on a single power pack
Lumens- 2400 lm
Kelvin- 6000-6500K