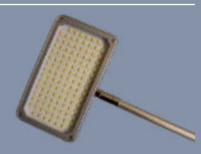

# **LED SQUARE 12W**

Can be used with Pop-ups and Tube Fabric Displays
Daisy Chain up to 1.5m
Suitable for joining up to 5 lights together on a single power pack
Lumens- 1200 lm
Kelvin- 6500K

#### **LED SQUARE 24W**

Can be used with Pop-ups and Tube Fabric Displays
Daisy Chain up to 1.5m
Suitable for joining up to 5 lights together on a single power pack
Lumens- 2400 lm
Kelvin- 6000-6500K