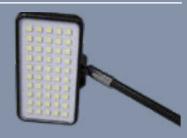

## **LED ENTRY 10W**

Can be used with Pop-ups and Tube Fabric Displays
Daisy Chain up to 1.5m
Suitable for joining up to 5 lights together on a single power pack
Lumens- 1000 lm
Kelvin- 6500K

## **LED SLIM 12W**

Can be used with Pop-ups and Tube Fabric Displays
Daisy Chain up to 1.5m
Suitable for joining up to 5 lights together on a single power pack
Lumens- 1200 lm
Kelvin- 6500K