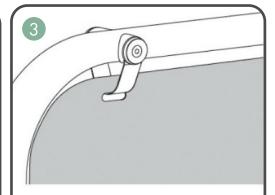

# PAVEMENT SWING SIGN





# Sizes Available:

530mm wide Double sided

#### Recommended Media:

Self Adhesive Vinyl or Print direct to panel

### Important info:

- Aluminium panel, steel frame, recycled PVC base
  - Spare Panels available to purchase.
- Hardware dims:  $H 930 \times W 530 \times D 475 mm$
- **Package dims:** H 960 x W 550 x D 120mm
  - Unit Weight: 12kg

#### ATTACH THE SWING PANEL TO THE FRAME



Slot panel on to the hanging clips. Attach the clips to the frame using the screw and fixings provided. N.B allen key under base.



Place the curved fixing onto the frame followed by the hanging clip and the flat fixing. Screw all into place.



Repeat on both sides. Panel now assembled and attached to frame.

# ASSEMBLE FRAME & BASE