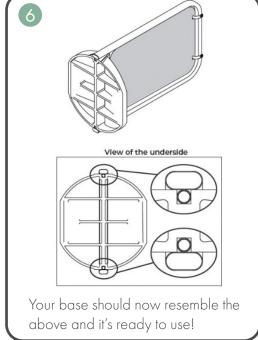

# PAVEMENT SWING SIGN





# Sizes Available:

530mm wide Double sided

#### Recommended Media:

Self Adhesive Vinyl or Print direct to panel

### Important info:

- Aluminium panel, steel frame, recycled PVC base
  - Spare Panels available to purchase.
- Hardware dims:  $H 930 \times W 530 \times D 475 mm$
- **Package dims:** H 960 x W 550 x D 120mm
  - Unit Weight: 12kg

#### ATTACH THE SWING PANEL TO THE FRAME



Slot panel on to the hanging clips. Attach the clips to the frame using the screw and fixings provided. N.B allen key under base.



Place the curved fixing onto the frame followed by the hanging clip and the flat fixing. Screw all into place.



Repeat on both sides. Panel now assembled and attached to frame.

# ASSEMBLE FRAME & BASE