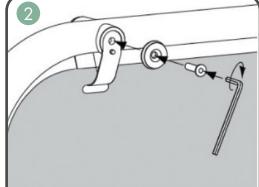

#### ATTACH THE SWING PANEL TO THE FRAME

Slot panel on to the hanging clips. Attach the clips to the frame using the screw and fixings provided. N.B allen key under base.

Place the curved fixing onto the frame followed by the hanging clip and the flat fixing. Screw all into place.