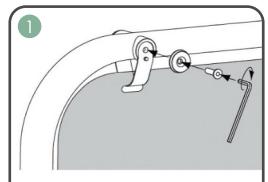

#### ATTACH THE SWING PANEL TO THE FRAME

Slot panel on to the hanging clips. Attach the clips to the frame using the screw and fixings provided. N.B allen key under base.

Place the curved fixing onto the frame followed by the hanging clip and the flat fixing. Screw all into place.