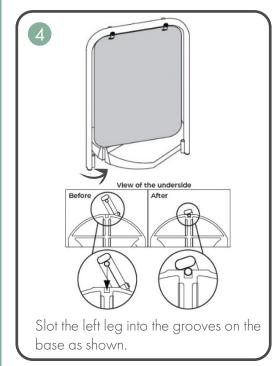

# PAVEMENT SWING SIGN





# Sizes Available:

530mm wide Double sided

#### Recommended Media:

Self Adhesive Vinyl or Print direct to panel

### Important info:

- Aluminium panel, steel frame, recycled PVC base
  - Spare Panels available to purchase.
- Hardware dims:  $H 930 \times W 530 \times D 475 mm$
- **Package dims:** H 960 x W 550 x D 120mm
  - Unit Weight: 12kg

#### ATTACH THE SWING PANEL TO THE FRAME



Slot panel on to the hanging clips. Attach the clips to the frame using the screw and fixings provided. N.B allen key under base.



Place the curved fixing onto the frame followed by the hanging clip and the flat fixing. Screw all into place.



Repeat on both sides. Panel now assembled and attached to frame.

# ASSEMBLE FRAME & BASE