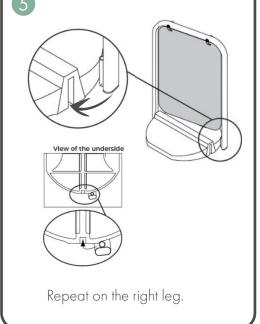

# PAVEMENT SWING SIGN





# Sizes Available:

530mm wide Double sided

#### Recommended Media:

Self Adhesive Vinyl or Print direct to panel

### Important info:

- Aluminium panel, steel frame, recycled PVC base
  - Spare Panels available to purchase.
- Hardware dims:  $H 930 \times W 530 \times D 475 mm$
- **Package dims:** H 960 x W 550 x D 120mm
  - Unit Weight: 12kg

#### ATTACH THE SWING PANEL TO THE FRAME



Slot panel on to the hanging clips. Attach the clips to the frame using the screw and fixings provided. N.B allen key under base.



Place the curved fixing onto the frame followed by the hanging clip and the flat fixing. Screw all into place.



Repeat on both sides. Panel now assembled and attached to frame.

# ASSEMBLE FRAME & BASE