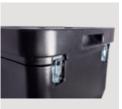

## **SPECIFICATION**

Material: MDPE

Technology: Rotational moulding

Weight: 9kg

**Graphic Wrap:** 1770 x 787mm (includes 25mm overlap) **Optional extra:** Available with black, oak or silver table top

Features: 2-in-1 case and counter | Carry handle | secure padlockable

lid | easy-glide wheels

**Storage:** Up to 12 x Economy R Banners or 6 Popular R Banners

3 x 5 Magnetic Pop-up + graphics + lights + table top | 3x4 Fabric Wall

+ graphics + lights