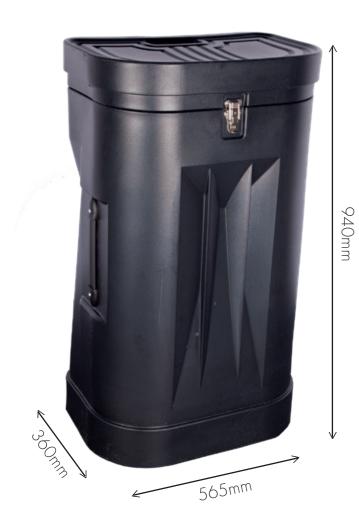

## VERY ZEUS CASE

"Our best-selling case that protects, transports, stores and then converts into a counter with no hassle"

- Most durable and trusted design to be shipped by carriers and hauliers
- Choice of table top colours
- Commonly used with Magnetic Pop-ups, bought as a complete kit with graphics, table top and lights
- Made in the UK
- High quality roto-moulded case with metal hardware
- Innovative design allows a partition clip onto the case to protect graphics

## **SPECIFICATION**

Material: MDPE

Technology: Rotational moulding

Weight: 9kg

**Graphic Wrap:** 1770 x 787mm (includes 25mm overlap) **Optional extra:** Available with black, oak or silver table top

Features: 2-in-1 case and counter | Carry handle | secure padlockable