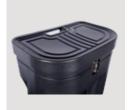

## VERY ZEUS CASE

"Our best-selling case that protects, transports, stores and then converts into a counter with no hassle"

- Most durable and trusted design to be shipped by carriers and hauliers
- Choice of table top colours
- Commonly used with Magnetic Pop-ups, bought as a complete kit with graphics, table top and lights
- Made in the UK
- High quality roto-moulded case with metal hardware
- Innovative design allows a partition clip onto the case to protect graphics

## **SPECIFICATION**

Material: MDPE

Technology: Rotational moulding

Weight: 9kg

**Graphic Wrap:** 1770 x 787mm (includes 25mm overlap) **Optional extra:** Available with black, oak or silver table top

Features: 2-in-1 case and counter | Carry handle | secure padlockable