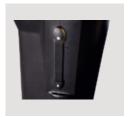

## **SPECIFICATION**

Material: MDPE

Technology: Rotational moulding

Weight: 9kg

**Graphic Wrap:** 1770 x 787mm (includes 25mm overlap) **Optional extra:** Available with black, oak or silver table top

Features: 2-in-1 case and counter | Carry handle | secure padlockable