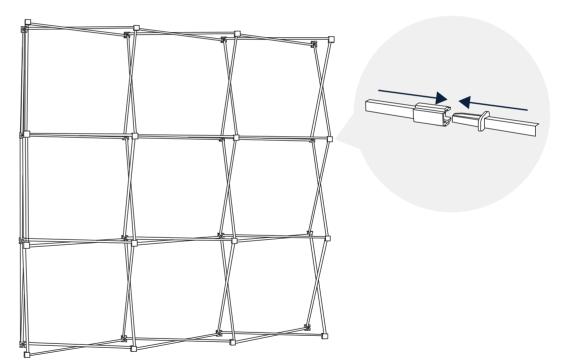

#### **ASSEMBLY INSTRUCTIONS**

Remove frame from carry case.

Expand the frame to open position with the adjustable feet on the floor.

Starting from near the centre, ensure locking arms are locked together on every joint.

#### **ASSEMBLY INSTRUCTIONS** CONTINUED