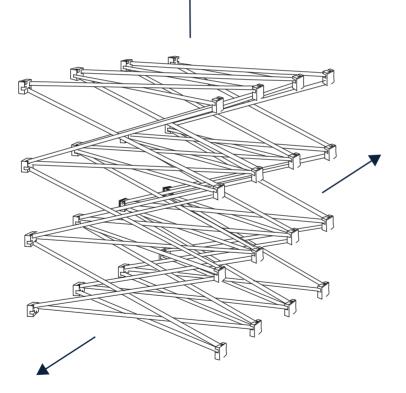

#### **ASSEMBLY INSTRUCTIONS**

Remove frame from carry case.

Expand the frame to open position with the adjustable feet on the floor.

Starting from near the centre, ensure locking arms are locked together on every joint.

#### **ASSEMBLY INSTRUCTIONS** CONTINUED