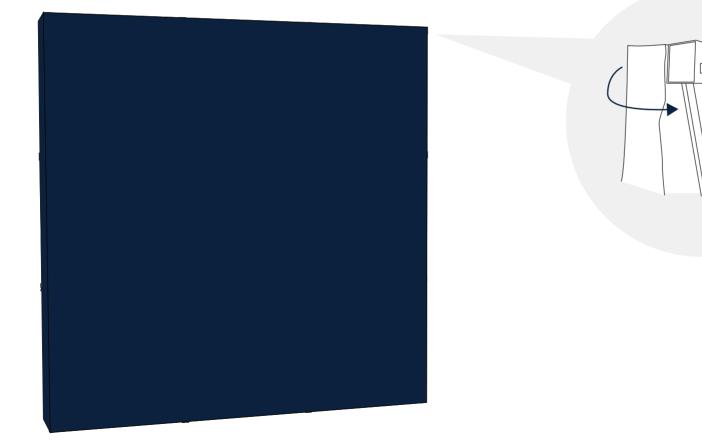

# 3

Attach your textile graphic to the framework using the hook & loop fasteners which are placed around the perimeter of the frame and graphic. Ensure you keep the fabric as straight as possible as you affix to each corner.