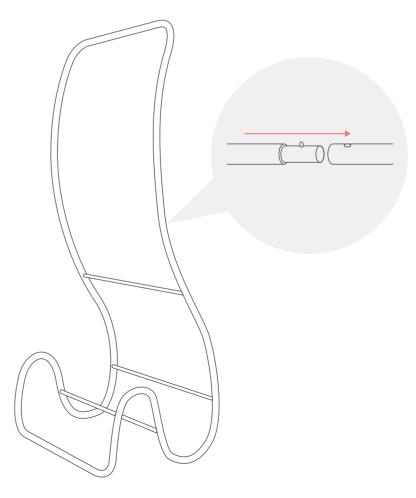

## 1

Lay out your poles in order of number

## 2

Connect the poles by simply pushing the poles into one another ensuring the spring clip is secured