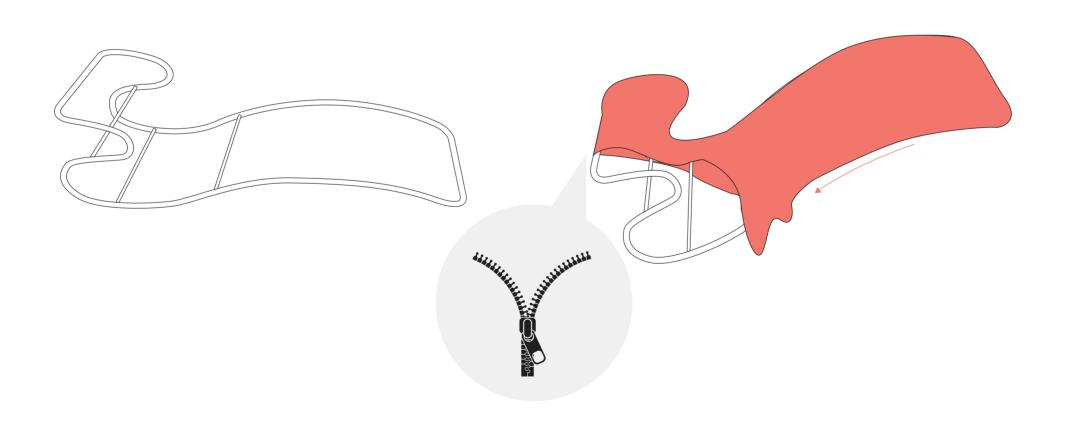

# 3

Lay your frame on the floor or polyethylene sheet so that you can apply your graphic

### 4

Slide your graphic on the frame like a sock ensuring that you secure it by fastening the heavy duty zip