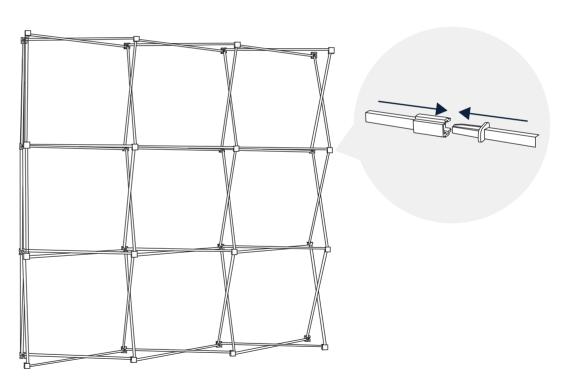

### **ASSEMBLY INSTRUCTIONS**

Remove frame from carry case.

Expand the frame to open position with the adjustable feet on the floor.

Starting from near the centre, ensure locking arms are locked together on every joint.