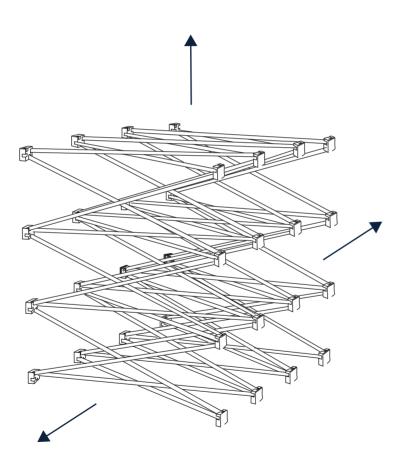

### **ASSEMBLY INSTRUCTIONS**

Remove frame from carry case.

Expand the frame to open position with the adjustable feet on the floor.

Starting from near the centre, ensure locking arms are locked together on every joint.