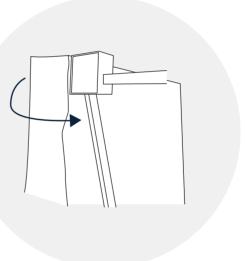

### **ASSEMBLY INSTRUCTIONS CONTINUED**

Attach your textile graphic to the framework using the hook & loop fasteners which are placed around the perimeter of the frame and graphic. Ensure you keep the fabric as straight as possible as you affix to each corner.