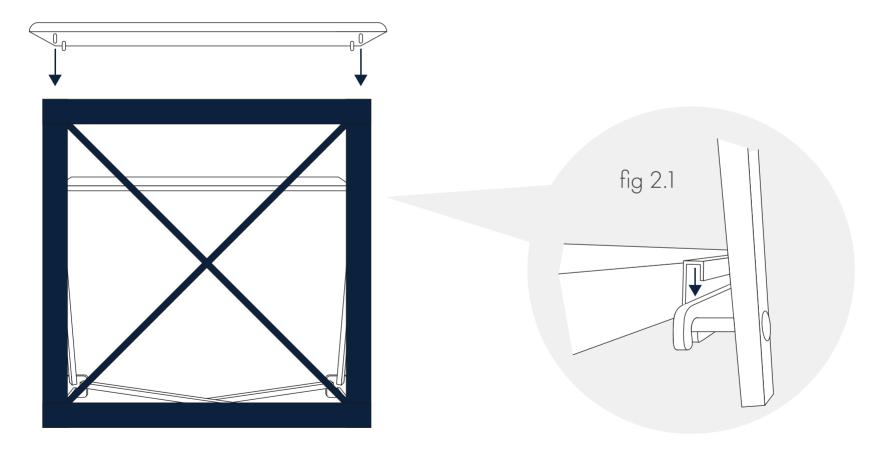

## 2

Position and secure shelf onto shelf supports (fig 2.1) then position table top on the top 4 locations of the frame.