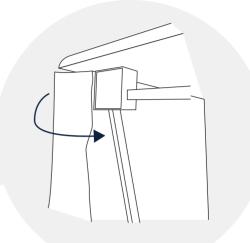

# 

Expand the counter frame and secure with the 4 locking arms at each corner and rotate shelf supports to the locked position.