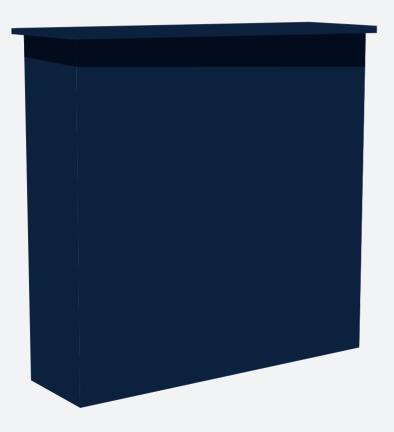

### **FABRIC POP UP COUNTER**

#### Size Available 🔽

Dimensions - H 102 x W 106.5 x D 40cm

Printed Graphic - H 99.5 x W 168.5cm (including sides)