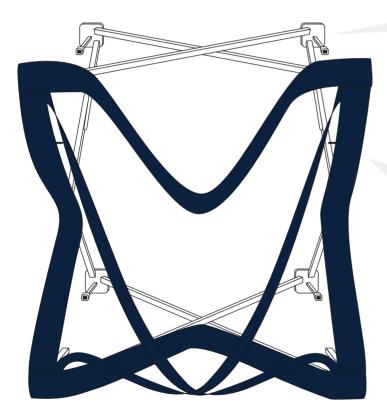

# 

Expand the counter frame and secure with the 4 locking arms at each corner and rotate shelf supports to the locked position.