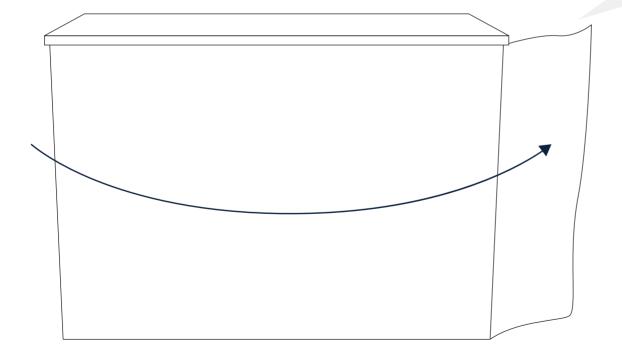

### 3

Attach your textile graphic to the framework using the hook & loop fasteners which are placed around the perimeter of the frame and graphic. Ensure you keep the fabric as straight as possible as you afix to each corner.