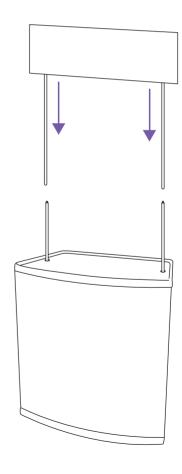

### ASSEMBLY INSTRUCTIONS CONTINUED

Insert poles A through opening on counter top until they sit in the locating position on the middle shelf.

Insert poles B through opening on reverse of counter sign.

Attach poles A & B together and position counter for use.