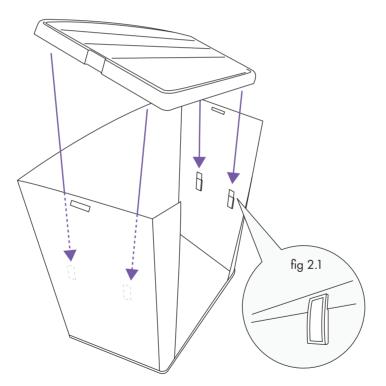

### **ASSEMBLY INSTRUCTIONS**

Remove all products from packaging.

Lay base plate (no holes in top) on floor and insert side walls ensuring side clips connect fully.

Insert shelf, ensuring it clips into brackets. (fig.2.1)