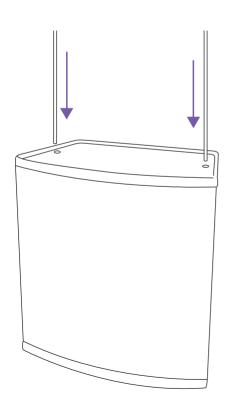

### ASSEMBLY INSTRUCTIONS CONTINUED

Insert poles A through opening on counter top until they sit in the locating position on the middle shelf.

Insert poles B through opening on reverse of counter sign.

Attach poles A & B together and position counter for use.