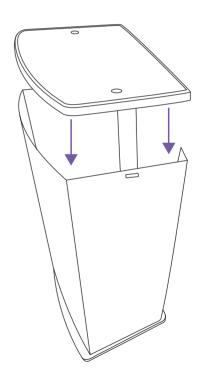

# **ECONOMY COUNTER**



## Sizes Available 🗾



Dimensions - H 219.5 W 80.5 D 45cm

Header - H 28 x W 68cm

Counter Top Height - 85cm

Approximate Dimensions

### Recommended Media 🖅



Self Adhesive Vinyl

Screenprinting

### **ASSEMBLY INSTRUCTIONS**

Remove all products from packaging.



Lay base plate (no holes in top) on floor and insert side walls ensuring side clips connect fully.





Insert shelf, ensuring it clips into brackets. (fig.2.1)





Clip counter top (with holes in top) on, ensuring side clips connect fully.



### ASSEMBLY INSTRUCTIONS CONTINUED



Insert poles A through opening on counter top until they sit in the locating position on the middle shelf.



Insert poles B through opening on reverse of counter sign.



Attach poles A & B together and position counter for use.