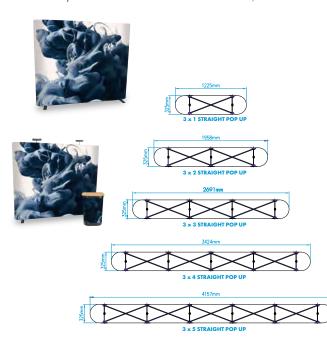

MAGNETIC/GENERIC POP-UP CURVED POPM/G-C

## MAGNETIC/GENERIC POP-UP STRAIGHT POPM/G-S

|                                | LENGTH            | GRAPHIC WIDTH |
|--------------------------------|-------------------|---------------|
| Pop Up Hanger and Kicker Sizes |                   |               |
| Front Curved Hanger            | 672mm +0mm – 1mm  | 673mm         |
| Front Curved Kicker            | 640mm +0mm - 1mm  | 673mm         |
|                                |                   |               |
| ALL D-End Hangers              | 672mm +0mm – 1mm  | 673mm         |
|                                |                   |               |
| Straight Hanger                | 732mm +0mm - 1mm  | 733mm         |
| Straight Kicker                | 706mm +0mm – 1 mm | 733mm         |
|                                |                   |               |
| Rear Curved Hanger             | 806mm +0mm – 1mm  | 807mm         |
| Rear Curved Kicker             | 775mm +0mm – 1mm  | 807mm         |