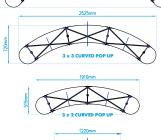

|                                                                   | DIMENSIONS              | POLARITY |  |
|-------------------------------------------------------------------|-------------------------|----------|--|
| Magnetic/Generic Pop-up Curved & Magnetic/Generic Pop-up Straight |                         |          |  |
| Mag Bar Mag Tape                                                  | (25mm Wide)             | B (NSN)  |  |
| Roll of Mag Tape                                                  | 12.70mm                 | A (SNS)  |  |
| Mag Bar Profile size                                              | 29mm wide x 6.50mm high |          |  |
| Straight Aluminium Rigidiser Bar                                  | 664mm +0mm - 1mm        |          |  |

## MAGNETIC/GENERIC POP-UP STRAIGHT POPM/G-S

|                                | LENGTH            | GRAPHIC WIDTH |
|--------------------------------|-------------------|---------------|
| Pop Up Hanger and Kicker Sizes |                   |               |
| Front Curved Hanger            | 672mm +0mm – 1mm  | 673mm         |
| Front Curved Kicker            | 640mm +0mm - 1mm  | 673mm         |
|                                |                   |               |
| ALL D-End Hangers              | 672mm +0mm – 1mm  | 673mm         |
|                                |                   |               |
| Straight Hanger                | 732mm +0mm - 1mm  | 733mm         |
| Straight Kicker                | 706mm +0mm – 1 mm | 733mm         |
|                                |                   |               |
| Rear Curved Hanger             | 806mm +0mm – 1mm  | 807mm         |
| Rear Curved Kicker             | 775mm +0mm – 1mm  | 807mm         |