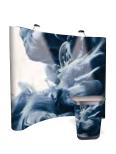

## HIGH IMPACT DISPLAYS, TRAVEL ANYWHERE, SET UP IN 10 MINUTES

Magnetic pop-ups, fabric pop-ups or tube systems for textile graphics provide fast solutions to display your large format message. Each system can be set up in minutes using a wide range of graphic materials from PVC to polyester, you decide the best option for you.

MAGNETIC/GENERIC POP-UP CURVED POPM/G-C