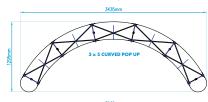

|                                                                   | DIMENSIONS              | POLARITY |  |
|-------------------------------------------------------------------|-------------------------|----------|--|
| Magnetic/Generic Pop-up Curved & Magnetic/Generic Pop-up Straight |                         |          |  |
| Mag Bar Mag Tape                                                  | (25mm Wide)             | B (NSN)  |  |
| Roll of Mag Tape                                                  | 12.70mm                 | A (SNS)  |  |
| Mag Bar Profile size                                              | 29mm wide x 6.50mm high |          |  |
| Straight Aluminium Rigidiser Bar                                  | 664mm +0mm - 1mm        |          |  |

## MAGNETIC/GENERIC POP-UP STRAIGHT POPM/G-S

|                                | LENGTH            | GRAPHIC WIDTH |
|--------------------------------|-------------------|---------------|
| Pop Up Hanger and Kicker Sizes |                   |               |
| Front Curved Hanger            | 672mm +0mm – 1mm  | 673mm         |
| Front Curved Kicker            | 640mm +0mm - 1mm  | 673mm         |
|                                |                   |               |
| ALL D-End Hangers              | 672mm +0mm – 1mm  | 673mm         |
|                                |                   |               |
| Straight Hanger                | 732mm +0mm - 1mm  | 733mm         |
| Straight Kicker                | 706mm +0mm – 1 mm | 733mm         |
|                                |                   |               |
| Rear Curved Hanger             | 806mm +0mm – 1mm  | 807mm         |
| Rear Curved Kicker             | 775mm +0mm – 1mm  | 807mm         |