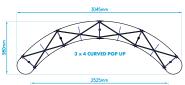

|                                                                   | DIMENSIONS              | POLARITY |  |
|-------------------------------------------------------------------|-------------------------|----------|--|
| Magnetic/Generic Pop-up Curved & Magnetic/Generic Pop-up Straight |                         |          |  |
| Mag Bar Mag Tape                                                  | (25mm Wide)             | B (NSN)  |  |
| Roll of Mag Tape                                                  | 12.70mm                 | A (SNS)  |  |
| Mag Bar Profile size                                              | 29mm wide x 6.50mm high |          |  |
| Straight Aluminium Rigidiser Bar                                  | 664mm +0mm - 1mm        |          |  |

## MAGNETIC/GENERIC POP-UP STRAIGHT POPM/G-S

|                                | LENGTH            | GRAPHIC WIDTH |
|--------------------------------|-------------------|---------------|
| Pop Up Hanger and Kicker Sizes |                   |               |
| Front Curved Hanger            | 672mm +0mm – 1mm  | 673mm         |
| Front Curved Kicker            | 640mm +0mm - 1mm  | 673mm         |
|                                |                   |               |
| ALL D-End Hangers              | 672mm +0mm – 1mm  | 673mm         |
|                                |                   |               |
| Straight Hanger                | 732mm +0mm - 1mm  | 733mm         |
| Straight Kicker                | 706mm +0mm – 1 mm | 733mm         |
|                                |                   |               |
| Rear Curved Hanger             | 806mm +0mm – 1mm  | 807mm         |
| Rear Curved Kicker             | 775mm +0mm – 1mm  | 807mm         |