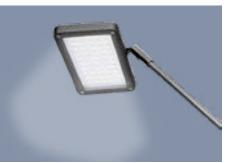

#### **LED ENTRY 10W**

Can be used with Pop-ups and Tube Fabric Displays
Daisy Chain up to 1.5m
Suitable for joining up to 5 lights together on a single power pack
Lumens- 1000 lm
Kelvin- 6500K