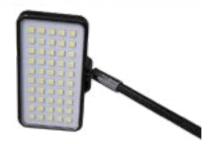

### **LED SQUARE 12W**

Can be used with Pop-ups and Tube Fabric Displays
Daisy Chain up to 1.5m
Suitable for joining up to 5 lights together on a single power pack
Lumens- 1200 lm
Kelvin- 6500K