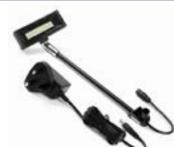

#### **LED ENTRY 10W**

Can be used with Pop-ups and Tube Fabric Displays
Daisy Chain up to 1.5m
Suitable for joining up to 5 lights together on a single power pack
Lumens- 1000 lm
Kelvin- 6500K

### **LED SQUARE 12W**

Can be used with Pop-ups and Tube Fabric Displays
Daisy Chain up to 1.5m
Suitable for joining up to 5 lights together on a single power pack
Lumens- 1200 lm
Kelvin- 6500K

#### **LED SQUARE 24W**

Can be used with Pop-ups and Tube Fabric Displays
Daisy Chain up to 1.5m
Suitable for joining up to 5 lights together on a single power pack
Lumens- 2400 lm
Kelvin- 6000-6500K