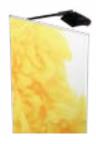

#### **LED ENTRY 10W**

Can be used with Pop-ups and Tube Fabric Displays
Daisy Chain up to 1.5m
Suitable for joining up to 5 lights together on a single power pack
Lumens- 1000 lm
Kelvin- 6500K

### **LED SQUARE 12W**

Can be used with Pop-ups and Tube Fabric Displays
Daisy Chain up to 1.5m
Suitable for joining up to 5 lights together on a single power pack
Lumens- 1200 lm
Kelvin- 6500K

#### **LED SQUARE 24W**

Can be used with Pop-ups and Tube Fabric Displays
Daisy Chain up to 1.5m
Suitable for joining up to 5 lights together on a single power pack
Lumens- 2400 lm
Kelvin- 6000-6500K