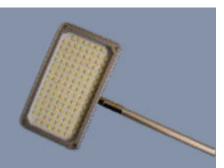

#### **LED SQUARE 24W**

Can be used with Pop-ups and Tube Fabric Displays
Daisy Chain up to 1.5m
Suitable for joining up to 5 lights together on a single power pack
Lumens- 2400 lm
Kelvin- 6000-6500K