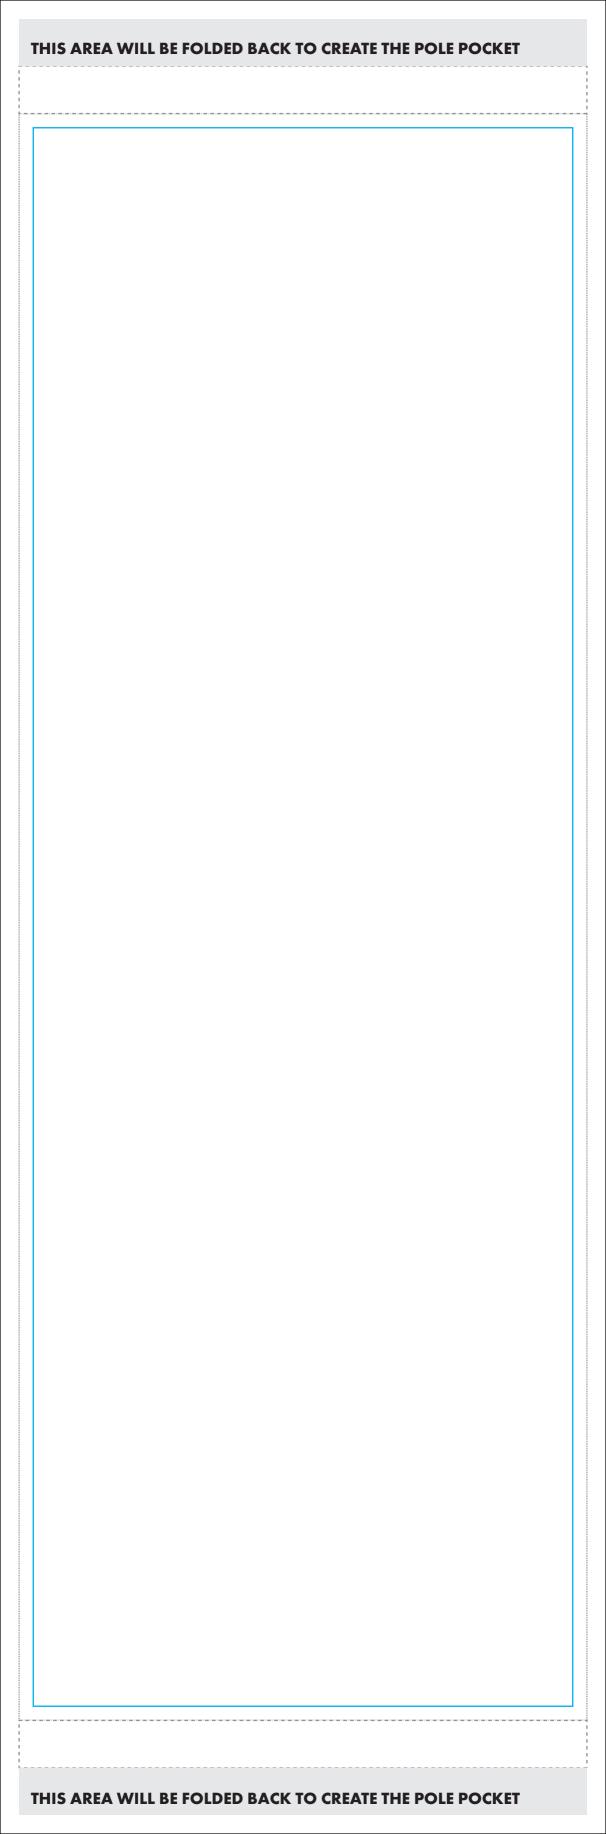

## **Product Specifics**

- Total area (includes bleed):
  640mm (w) x 1940mm (h)
- Visual area
  570 (w) x 1670 (h) mm
- Please keep all key design elements clear of pole pockets.
- Blue solid line indicates safe visible area.
  Please keep all key design elements and text within this space. Avoiding stitch lines.