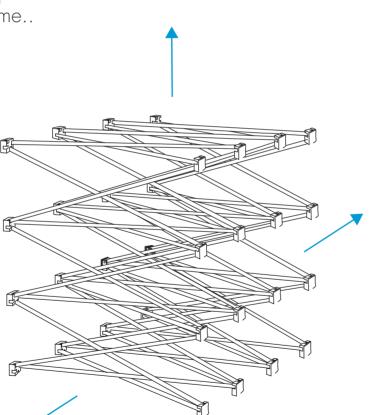

### **ASSEMBLY INSTRUCTIONS**

Remove frame from carry case.

Expand Frame, ensuring that the round, adjustable feet are on the bottom of the frame..

Expand the frame until the magnetic locking arms connect together and then apply the individual magnetic bars to the magnetic hubs on the concave side.