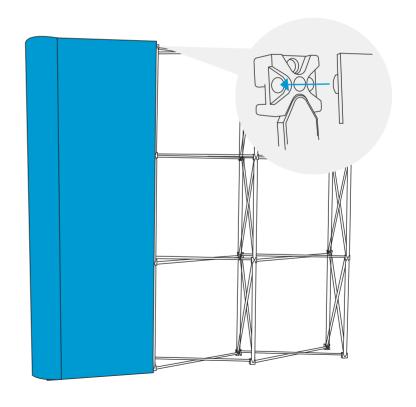

#### **ASSEMBLY INSTRUCTIONS CONTINUED**

Attach the magnetic bars onto the magnetic nodes as shown in the circle diagram below.

Attach the graphic panels to the magnetic bars using the plastic attachments at the top of each graphic to snap into position. Then align the graphic panels in the correct sequence magnetically on to the magnetic bars.

### **ASSEMBLY INSTRUCTIONS CONTINUED**

**5** Repeat point 4 until all the graphic panels are attached.

Recommended Option: Straigt panel rigidiser to make the straight graphics perfectly straight. Add to top and bottom of panel and stick to the graphic using self adhisive tape supplied.