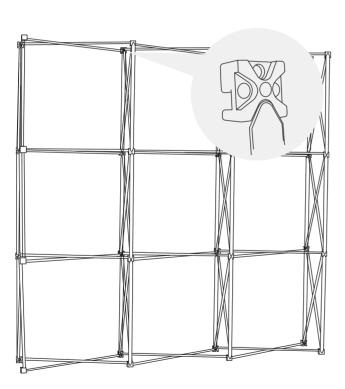

### **ASSEMBLY INSTRUCTIONS CONTINUED**

**5** Repeat point 4 until all the graphic panels are attached.

Recommended Option: Straigt panel rigidiser to make the straight graphics perfectly straight. Add to top and bottom of panel and stick to the graphic using self adhisive tape supplied.