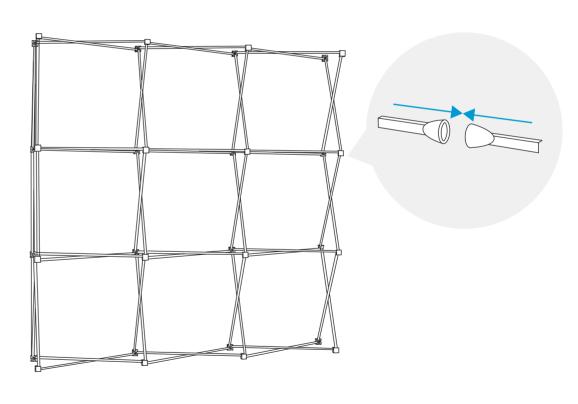

#### **ASSEMBLY INSTRUCTIONS CONTINUED**

Attach the magnetic bars onto the magnetic nodes as shown in the circle diagram below.

Attach the graphic panels to the magnetic bars using the plastic attachments at the top of each graphic to snap into position. Then align the graphic panels in the correct sequence magnetically on to the magnetic bars.