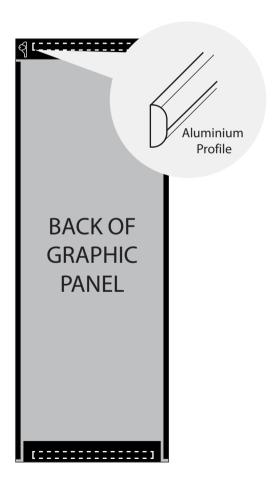

#### **ASSEMBLY INSTRUCTIONS CONTINUED**

Attach the magnetic bars onto the magnetic nodes as shown in the circle diagram below.

Attach the graphic panels to the magnetic bars using the plastic attachments at the top of each graphic to snap into position. Then align the graphic panels in the correct sequence magnetically on to the magnetic bars.