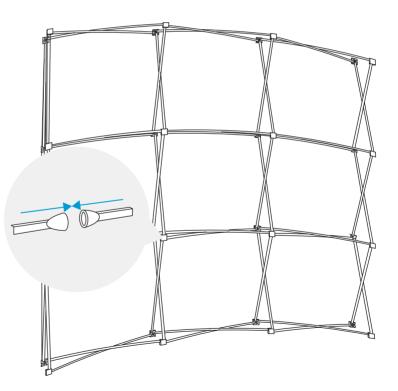

# 2

Expand the frame until the magnetic locking arms connect together and then apply the individual magnetic bars to the magnetic hubs on the concave side.

# 3

Attach the magnetic bars onto the magnetic nodes as shown in the circle diagram above.