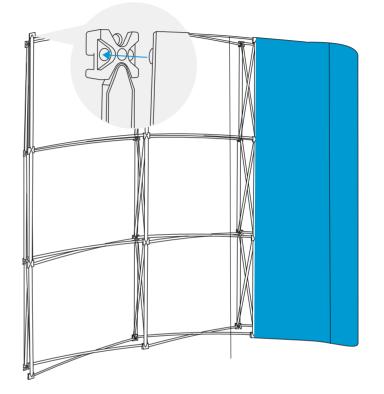

## 4

Attach the graphic panels to the magnetic bars using the plastic attachments at the top of each graphic to snap into position. Then align the graphic panels in the correct sequence magnetically on to the magnetic bars. 5

Repeat point 4 until all the graphic panels are attached.