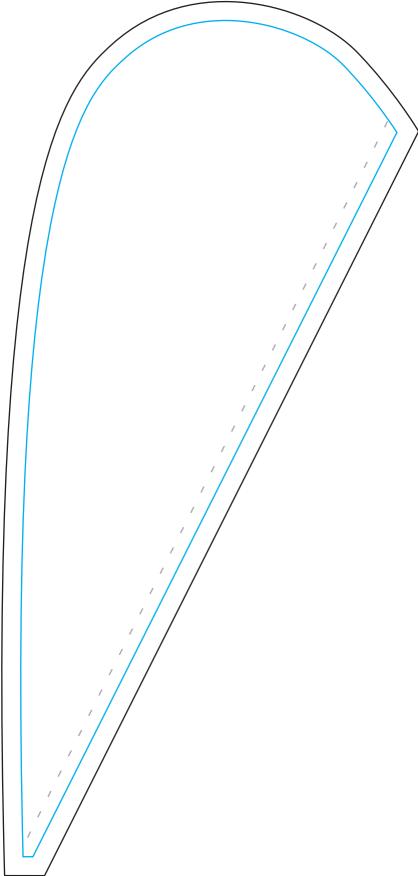

## **Product Specifics**

- Total area (includes bleed):
  440mm (w) x 925mm (h)
- Visual area

## 397 (w) x 885 (h) mm

• Please keep all key design elements

clear of pole pockets.

 Blue solid line indicates safe visible area.
 Please keep all key design elements and text within this space avoiding stitch lines