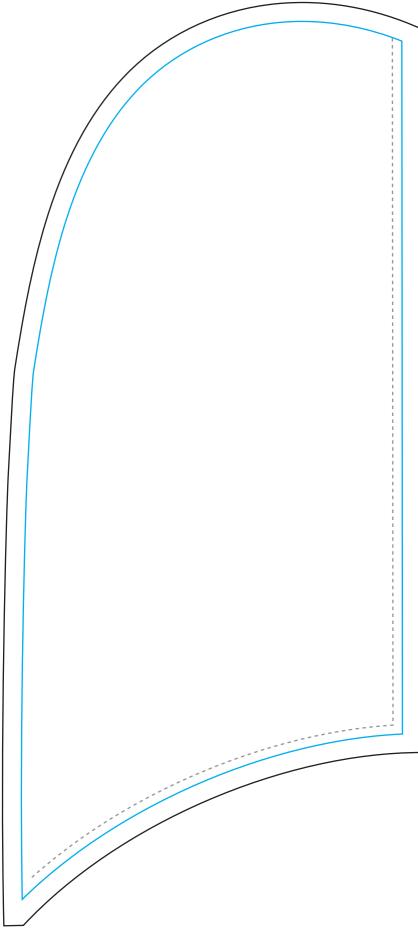

## **Product Specifics**

- Total area (includes bleed):
  442mm (w) x 977mm (h)
- Visual area

## 402 (w) x 929 (h) mm

• Please keep all key design elements

clear of pole pockets.

 Blue solid line indicates safe visible area.
 Please keep all key design elements and text within this space avoiding stitch lines