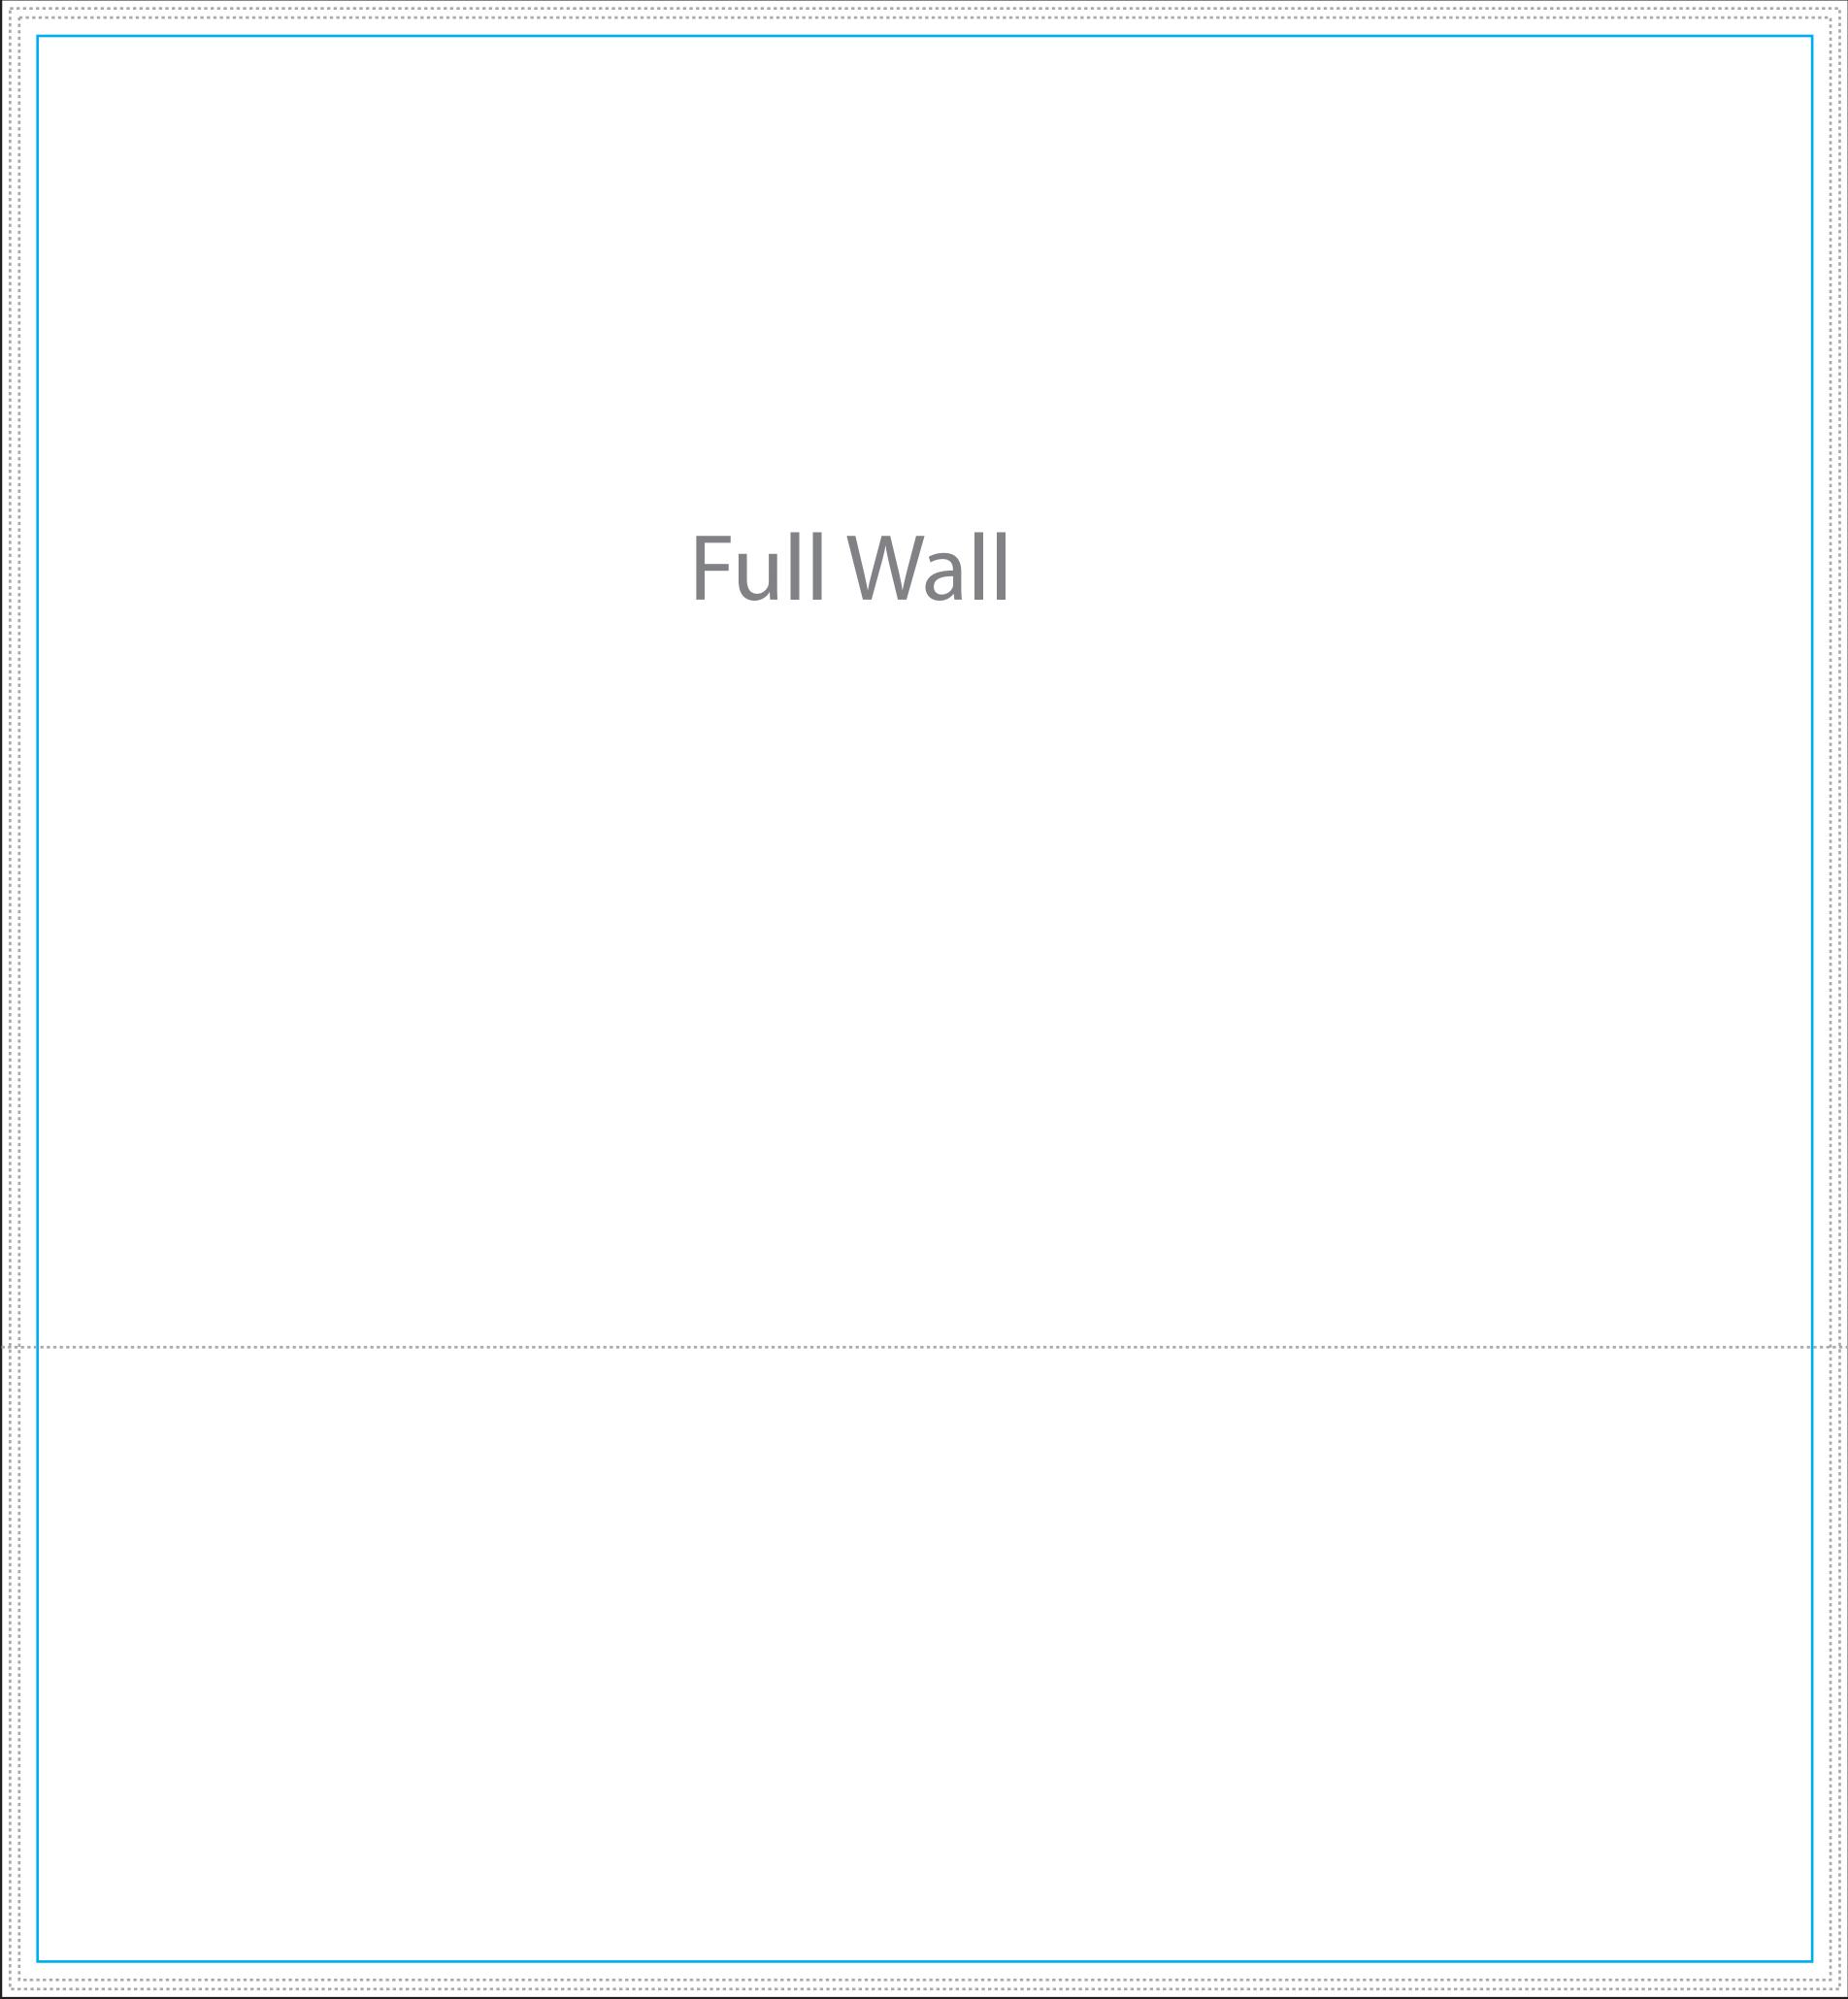

#### Full Wall

- Total area (includes bleed):
  2015mm (w) x 2180mm (h)
- Visual area
   1935 (w) x 2100 (h) mm
- Blue solid line indicates safe visible area.
   Please keep all key design elements and text within this space avoiding stitch lines.
- Pole pocket on top of Side walls.