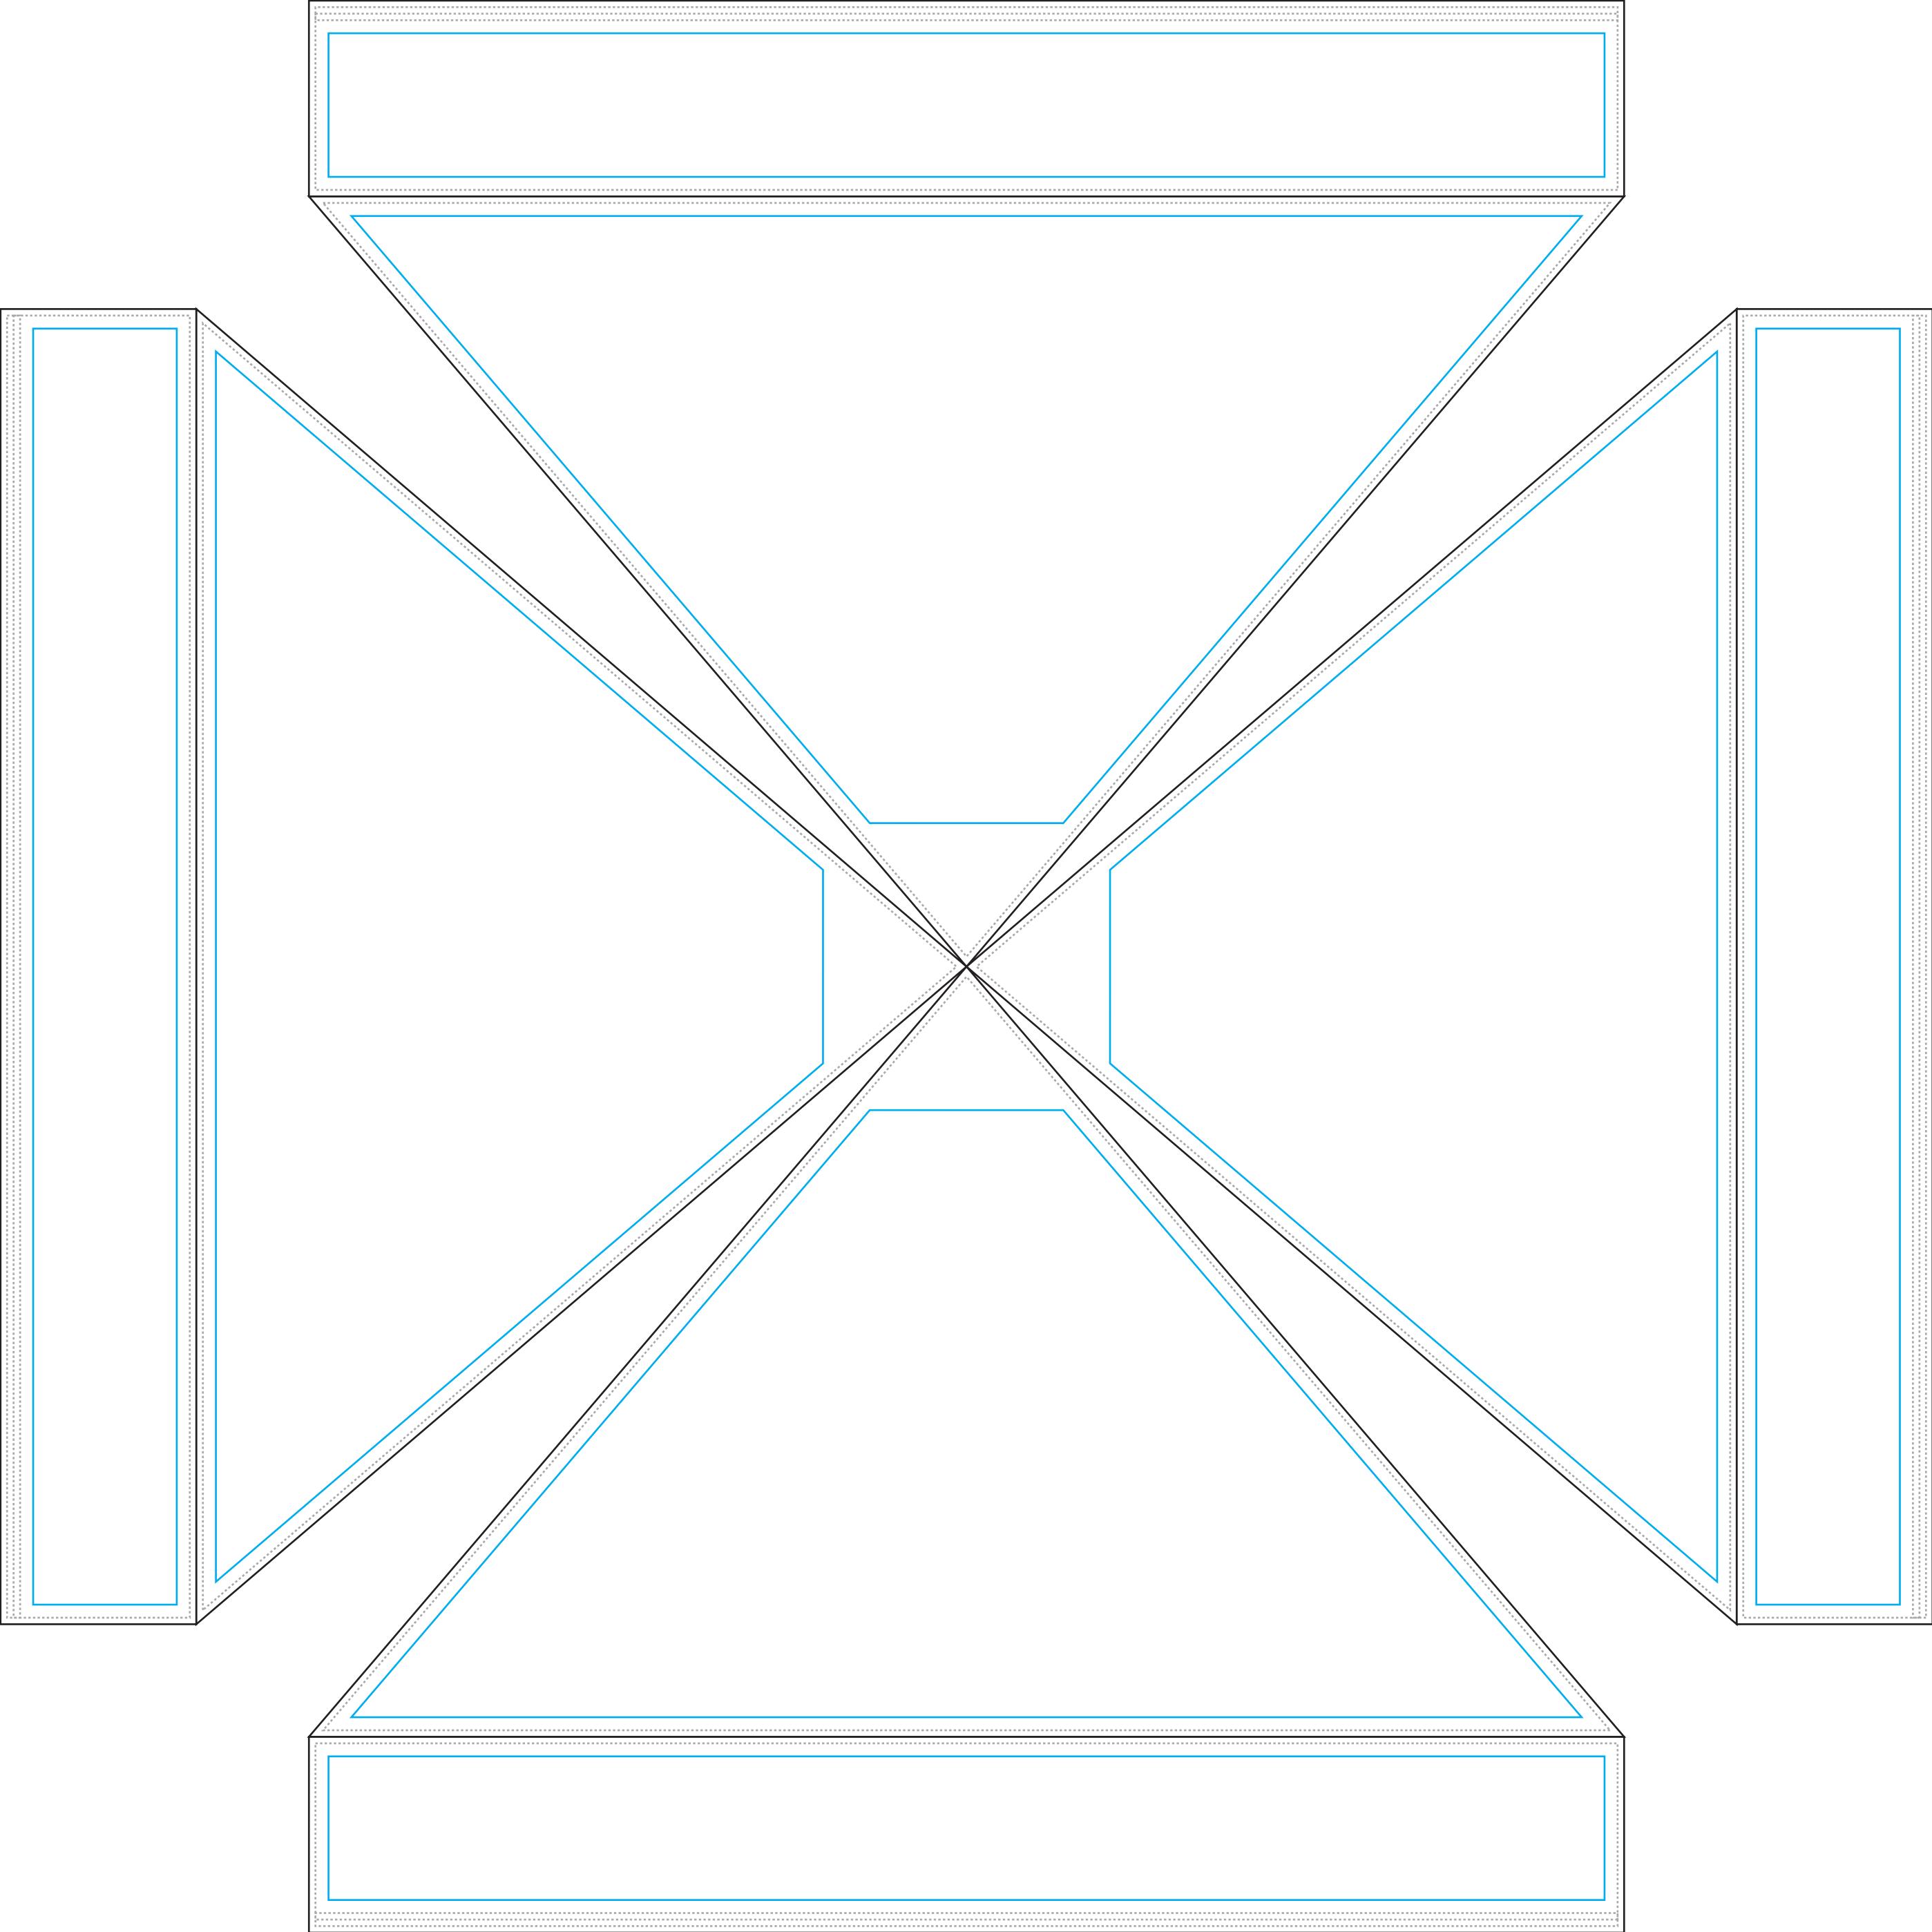

### **Product Specifics**

#### Tent Top

- Total area (includes bleed):
  2015mm (w) x 1480mm (h)
- Visual area
   1955 (w) x 1210 (h) mm