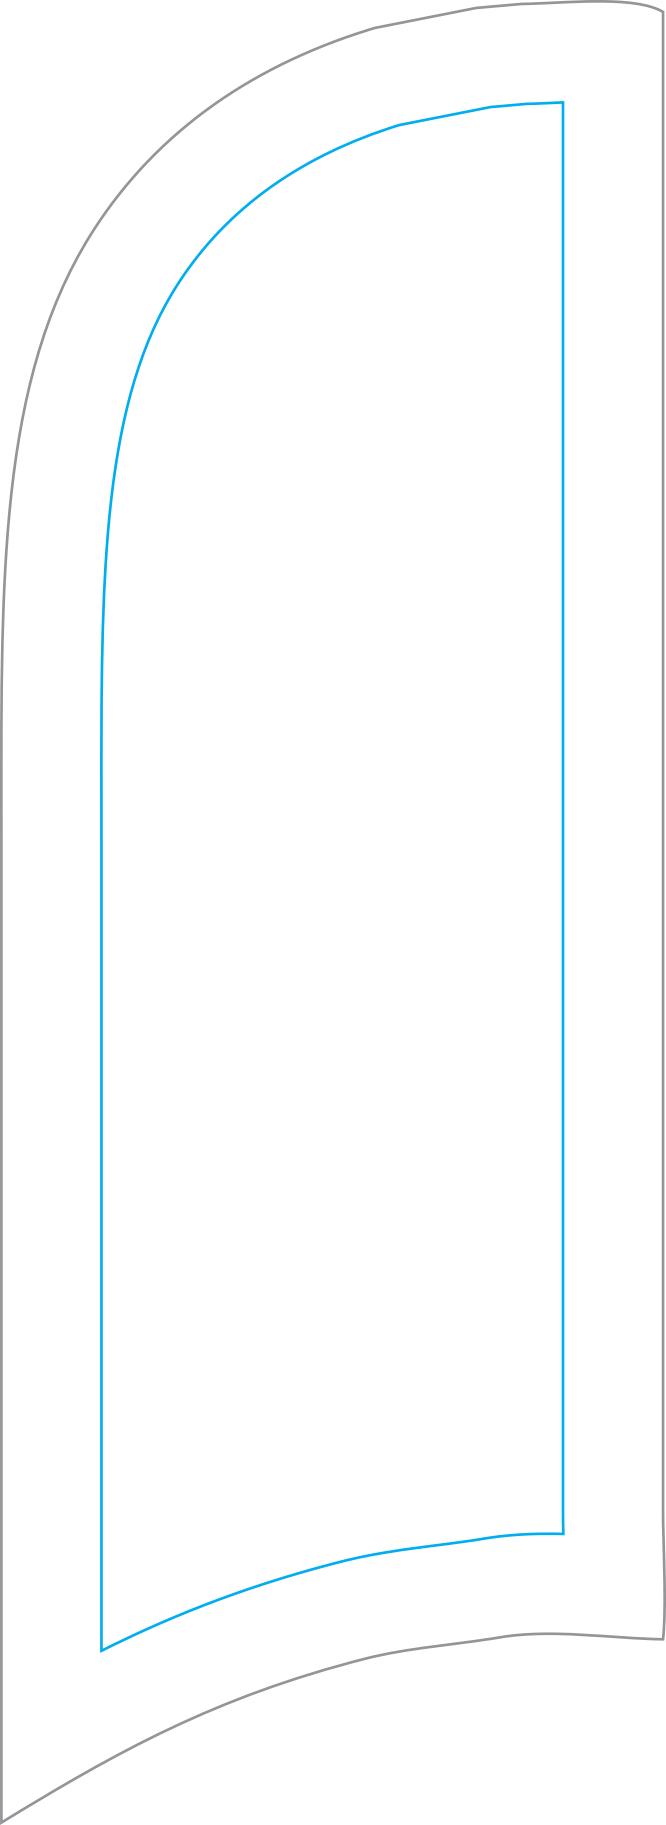

## **Product Specifics**

- Total area (includes bleed):
  175mm (w) x 481mm (h)
- Visual area
  122 (w) x 409 (h) mm
- Please keep all key design elements clear of pole pockets.
- Blue solid line indicates safe visible area.
  Please keep all key design elements and text within this space avoiding stitch lines